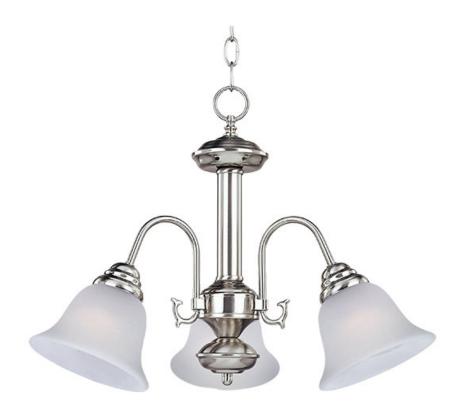

### PRODUCT DESCRIPTION

Maxim Lighting's commitment to both the residential lighting and the home building industries will assure you a product line focused on your basic lighting needs. With the Malaga collection you will find quality lighting that is well designed, well priced and readily available.

### **LAMPING**

INPUT VOLTAGE : 120V

BULB : 3 x 60W Incandescent E26 Medium , 180W Total

BULB INCLUDED : (Not Included)

DIMMABLE : Yes

## GLASS

Frosted FT

# MATERIAL

Steel, Glass