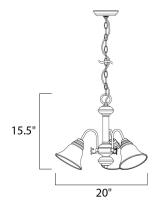

### **MEASUREMENTS**

DIMENSION : 20" L x 20" W x 15.5" H

HANGING WEIGHT : 6.39 lb